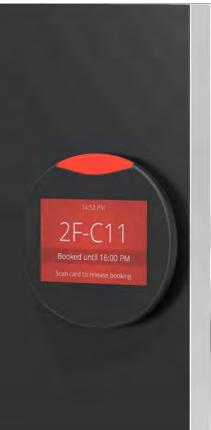

### RFID (NFC) CARD READER

User authentication is made easy with the Qbic TD-0350 Panel. If you enable user authentication, users need to scan their RFID card or type in their personal pin code before a booking can be made. The RFID card reader allows users to check-in, book, extend and end their bookings with their RFID card.

### **AESTHETICS**

Aesthetically designed with ultra slim form factor which makes the TD-0350 the slimmest and the only dedicated desk booking device on the market.