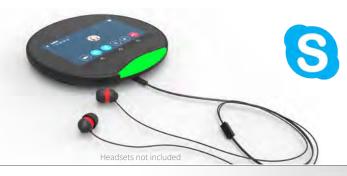

### SKYPE SUPPORTED

Skype is supported and made even more convenient with onboard speaker, noise reduction microphone and additionally, headsets can be plugged in for privacy conference calls.