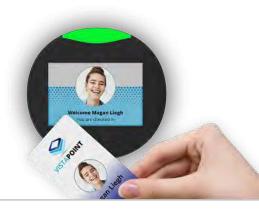

### RFID (NFC) CARD READER

User authentication is made easy with the Qbic TD-0350 Panel. If you enable user authentication, users need to scan their RFID card or type in their personal pin code before a booking can be made. The RFID card reader allows users to check-in, book, extend and end their bookings with their RFID card.