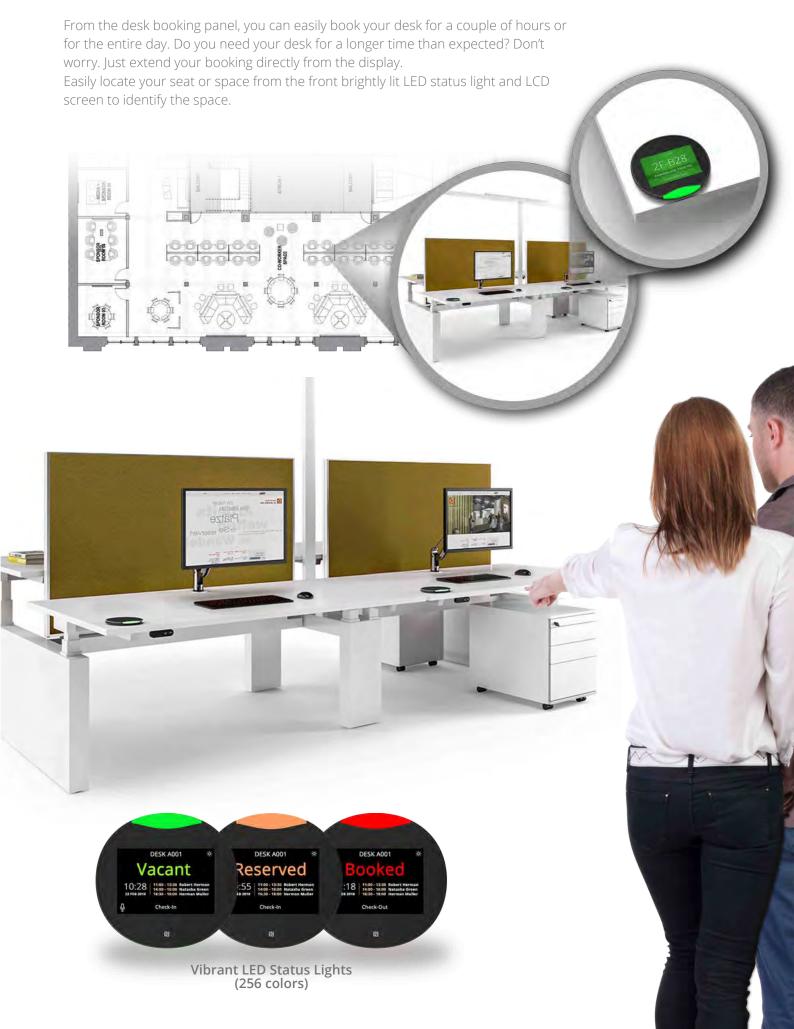

### DESK BOOKING AT A BREEZE

Software integration is simple, we provide partners with our API and source codes. It also enables managing, controlling, setting multiple devices anywhere at anytime, including remote firmware updates via. web-based system.