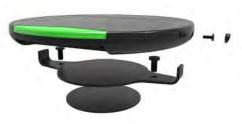

### EASY MOUNTING

Our desk booking touch display is designed to mount on any surface. The installation is very easy and does not cause any damages or permanent markings on the surface. The USB power cord is specifically designed to be tamper-proof to prevent any vandalism to the device. The desk booking panel connects to your network via WIFI.

Mounting bracket included.