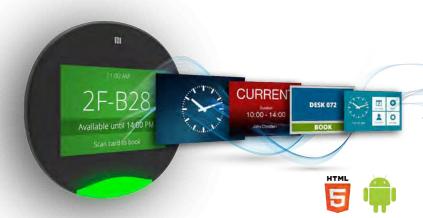

### DESK BOOKING AT A BREEZE

Software integration is simple, we provide partners with our API and source codes. It also enables managing, controlling, setting multiple devices anywhere at anytime, including remote firmware updates via. web-based system.

### RFID (NFC) CARD READER

User authentication is made easy with the Qbic TD-0350 Panel. If you enable user authentication, users need to scan their RFID card or type in their personal pin code before a booking can be made. The RFID card reader allows users to check-in, book, extend and end their bookings with their RFID card.