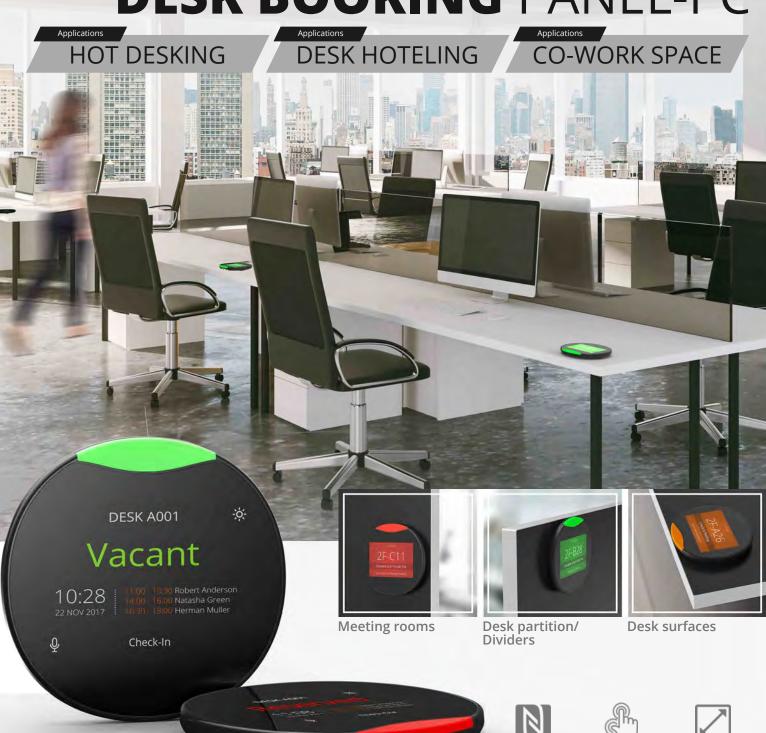

## **DESK BOOKING PANEL-PC**

Internal speaker

WiFi

Status LED lights

180° orientation

Tamper proof

Multi touch

RFID (NFC) card reader

3.5" LCD

screen

### RFID (NFC) CARD READER

User authentication is made easy with the Qbic TD-0350 Panel. If you enable user authentication, users need to scan their RFID card or type in their personal pin code before a booking can be made. The RFID card reader allows users to check-in, book, extend and end their bookings with their RFID card.

### DESK BOOKING AT A BREEZE

Software integration is simple, we provide partners with our API and source codes. It also enables managing, controlling, setting multiple devices anywhere at anytime, including remote firmware updates via. web-based system.