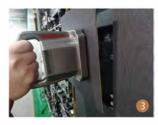

Step 3: Gently pull the magnetic tool out, and the module will be separated from the box immediately.

Step 4: Install the replaced module through the magnetic tool and install it back in the same way.