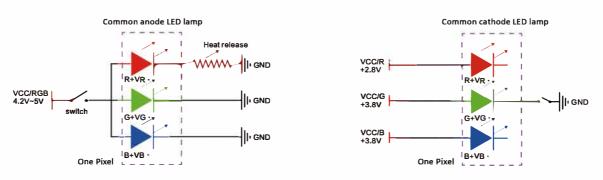

# **Intelligent Data Integration Solution**

▲ Module Calibration Data Storage Principle.

Basic difference between common cathode and common anode. (Common cathode technology realizes RGB partial voltage power supply)

▲ Highly integrated common negative drive IC can save 30% - 40% energy compared with traditional products.

**Eco Rental Series** 

| BSU63F                     |                                                                         |          |          |              |          |          |          |
|----------------------------|-------------------------------------------------------------------------|----------|----------|--------------|----------|----------|----------|
| MODEL                      | BSU63F09                                                                | BSU63F11 | BSU63F12 | BSU63F15     | BSU63F18 | BSU63F25 | BSU63F37 |
| Pixel Pitch(mm)            | 0.9375                                                                  | 1.17     | 1.25     | 1.5625       | 1.875    | 2.5      | 3.75     |
| Pixel Density (pixels/sqm) | 1,137,778                                                               | 728,178  | 640,000  | 409,600      | 284,444  | 151,703  | 71,111   |
| Cabinet Resolution         | 640*360                                                                 | 512*288  | 480*270  | 384*216      | 320*180  | 240*128  | 160*90   |
| Mask                       | Four in one                                                             | NO       | NO       | Optional     | NO       | NO       | YES      |
| Lamp Type                  | MINI Four in one                                                        | SMD0808  | SMD1010  | SMD1010/1212 | SMD1515  | SMD2121  | SMD2021  |
| Cabinet Size(mm)           | 600*337.5*73mm                                                          |          |          |              |          |          |          |
| Pixels Calibration         | Standard color and brightness calibration                               |          |          |              |          |          |          |
| Brightness                 | 100cd~2500cd/m <sup>2</sup> (Optional highlight)                        |          |          |              |          |          |          |
| Gray Scale                 | 10~24Bit                                                                |          |          |              |          |          |          |
| Color Temp                 | 2500К~10000К                                                            |          |          |              |          |          |          |
| Control System             | Synchronous Control                                                     |          |          |              |          |          |          |
| Frame Frequency            | 60Hz, 120Hz                                                             |          |          |              |          |          |          |
| Refresh Rate               | 3840Hz                                                                  |          |          |              |          |          |          |
| Working Voltage            | AC: 110V~240V,50~60Hz                                                   |          |          |              |          |          |          |
| Power Consumption          | Common anode: 100w/m²-300w/m² Common cathode: ≤160w/m²                  |          |          |              |          |          |          |
| Working Voltage            | Common anode: ≤760w/m <sup>2</sup> Common cathode: ≤500w/m <sup>2</sup> |          |          |              |          |          |          |
| Lifetime(hours)            | 100,000                                                                 |          |          |              |          |          |          |
| Operating Temp( $C$ )      | -20 C~+50 C                                                             |          |          |              |          |          |          |
| Storage Temp( C )          | -25 C~+60 C                                                             |          |          |              |          |          |          |
| Humidity Range             | 10%~80%, Non-condensing                                                 |          |          |              |          |          |          |
| Weight                     | 7.18kg                                                                  |          |          |              |          |          |          |
| Control System             | nova / colorlight / brompton                                            |          |          |              |          |          |          |