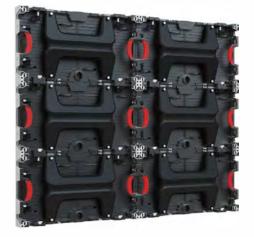

### **Product appearance**

Common Cathode High Brightness Series

New 16:9 design, carrying the brand of high-end common cathode constant High-end common cathode rental industry pioneer product series. (Minimum pixel is P 0.9)

## High-End common cathode, Energy saving and high brightness,HDR imaging

Simple combination achievement extraordinary experience, 16:9 visual proportion, can satisfy 8K giant curtain point-to-point high-definition display, product internal highly integrated, disassembly and maintenance more handy, hot plug, Each cabinet weighs 7.18KG, 58MM thickness, integration TOPCOB special processing, meet the lamp surface waterproof, collision-proof, dust-proof, washable and other protection.