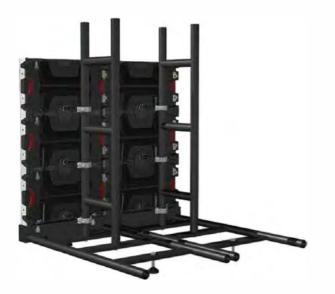

## Fixed soul, rental lineage

Small Pixel Pich Fixed Installation and Rental Application is a perfect combination, flexibility and changeability,ingenious and luxurious disassembly, breathing tools are light and focused.

## **Multifunctional application**

Supporting structure of alloy assemblies is lightweight, convenient, rational and even, easy to disassemble and assemble, beautiful and generous. Completely meet the landing, wall mounting, suspension hoisting has been moving in one machine-type composite assembly mode, to meet the large-scale landscape while supporting climbing function, greatly improving the installation time and cost control.