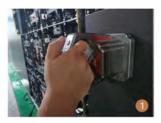

## **Completely Front Maintenance**

Step 1: Place the magnetic tool against the cabinet.

Step 2: Attach the magnetic surface of the magnetic tool to the module and make sure it is approximately in the middle of the module.

Step 3: Gently pull the magnetic tool out, and the module will be separated from the box immediately.

Step 4: Install the replaced module through the magnetic tool and install it back in the same way.