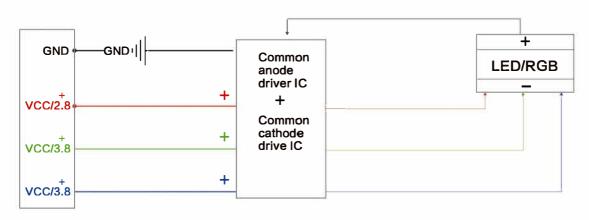

# **Intelligent Data Integration Solution**

▲ Module Calibration Data Storage Principle.

Basic difference between common cathode and common anode. (Common cathode technology realizes RGB partial voltage power supply)

▲ Highly integrated common negative drive IC can save 30% - 40% energy compared with traditional products.

**Eco Rental Series** 

| BSU63F                     |                                                                         |          |          |              |          |          |          |
|----------------------------|-------------------------------------------------------------------------|----------|----------|--------------|----------|----------|----------|
| MODEL                      | BSU63F09                                                                | BSU63F11 | BSU63F12 | BSU63F15     | BSU63F18 | BSU63F25 | BSU63F37 |
| Pixel Pitch(mm)            | 0.9375                                                                  | 1.17     | 1.25     | 1.5625       | 1.875    | 2.5      | 3.75     |
| Pixel Density (pixels/sqm) | 1,137,778                                                               | 728,178  | 640,000  | 409,600      | 284,444  | 151,703  | 71,111   |
| Cabinet Resolution         | 640*360                                                                 | 512*288  | 480*270  | 384*216      | 320*180  | 240*128  | 160*90   |
| Mask                       | Four in one                                                             | NO       | NO       | Optional     | NO       | NO       | YES      |
| Lamp Type                  | MINI Four in one                                                        | SMD0808  | SMD1010  | SMD1010/1212 | SMD1515  | SMD2121  | SMD2021  |
| Cabinet Size(mm)           | 600*337.5*73mm                                                          |          |          |              |          |          |          |
| Pixels Calibration         | Standard color and brightness calibration                               |          |          |              |          |          |          |
| Brightness                 | 100cd~2500cd/m <sup>2</sup> (Optional highlight)                        |          |          |              |          |          |          |
| Gray Scale                 | 10~24Bit                                                                |          |          |              |          |          |          |
| Color Temp                 | 2500К~10000К                                                            |          |          |              |          |          |          |
| Control System             | Synchronous Control                                                     |          |          |              |          |          |          |
| Frame Frequency            | 60Hz, 120Hz                                                             |          |          |              |          |          |          |
| Refresh Rate               | 3840Hz                                                                  |          |          |              |          |          |          |
| Working Voltage            | AC: 110V~240V,50~60Hz                                                   |          |          |              |          |          |          |
| Power Consumption          | Common anode: 100w/m²-300w/m² Common cathode: ≤160w/m²                  |          |          |              |          |          |          |
| Working Voltage            | Common anode: ≤760w/m <sup>2</sup> Common cathode: ≤500w/m <sup>2</sup> |          |          |              |          |          |          |
| Lifetime(hours)            | 100,000                                                                 |          |          |              |          |          |          |
| Operating Temp( $C$ )      | -20 C~+50 C                                                             |          |          |              |          |          |          |
| Storage Temp( C )          | -25 C~+60 C                                                             |          |          |              |          |          |          |
| Humidity Range             | 10%~80%, Non-condensing                                                 |          |          |              |          |          |          |
| Weight                     | 7.18kg                                                                  |          |          |              |          |          |          |
| Control System             | nova / colorlight / brompton                                            |          |          |              |          |          |          |