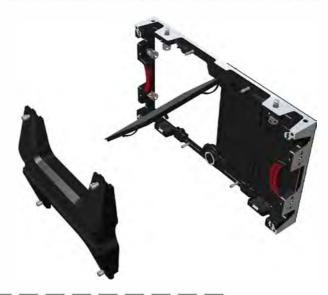

## **Completely Front Maintenance**

Step 1: Place the magnetic tool against the cabinet.

Step 2: Attach the magnetic surface of the magnetic tool to the module and make sure it is approximately in the middle of the module.

Step 3: Gently pull the magnetic tool out, and the module will be separated from the box immediately.

Step 4: Install the replaced module through the magnetic tool and install it back in the same way.

# Avant-garde design, Omnidirectional Portable Maintenance

The module magnetic suction type has high precision.High standard flatness, excellent consistency performance, distributed modular design concept, disassembly and assembly before and after, maintenance more arbitrary, truly realize the integration of high efficiency application and maintenance of product users.