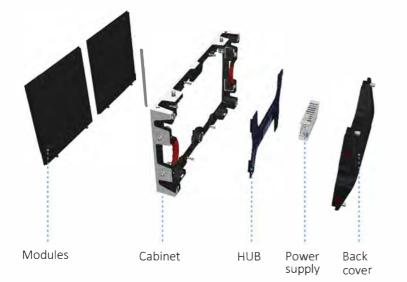

# Avant-garde design, Omnidirectional Portable Maintenance

The module magnetic suction type has high precision.High standard flatness, excellent consistency performance, distributed modular design concept, disassembly and assembly before and after, maintenance more arbitrary, truly realize the integration of high efficiency application and maintenance of product users.

## **Multifunctional application**

Supporting structure of alloy assemblies is lightweight, convenient, rational and even, easy to disassemble and assemble, beautiful and generous. Completely meet the landing, wall mounting, suspension hoisting has been moving in one machine-type composite assembly mode, to meet the large-scale landscape while supporting climbing function, greatly improving the installation time and cost control.