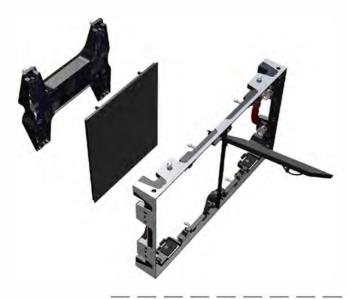

## **Completely Front Maintenance**

Step 1: Place the magnetic tool against the cabinet.

Step 2: Attach the magnetic surface of the magnetic tool to the module and make sure it is approximately in the middle of the module.

Step 3: Gently pull the magnetic tool out, and the module will be separated from the box immediately.

Step 4: Install the replaced module through the magnetic tool and install it back in the same way.

# Avant-garde design, Omnidirectional Portable Maintenance

The module magnetic suction type has high precision.High standard flatness, excellent consistency performance, distributed modular design concept, disassembly and assembly before and after, maintenance more arbitrary, truly realize the integration of high efficiency application and maintenance of product users.