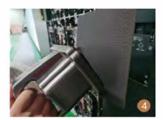

Step 3: Gently pull the magnetic tool out, and the module will be separated from the box immediately.

Step 4: Install the replaced module through the magnetic tool and install it back in the same way.