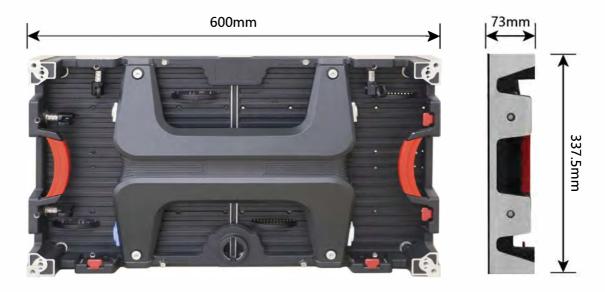

### **Product appearance**

Common Cathode High Brightness Series

New 16:9 design, carrying the brand of high-end common cathode constant High-end common cathode rental industry pioneer product series. (Minimum pixel is P 0.9)

## High-End common cathode, Energy saving and high brightness,HDR imaging

Simple combination achievement extraordinary experience, 16:9 visual proportion, can satisfy 8K giant curtain point-to-point high-definition display, product internal highly integrated, disassembly and maintenance more handy, hot plug, Each cabinet weighs 7.18KG, 58MM thickness, integration TOPCOB special processing, meet the lamp surface waterproof, collision-proof, dust-proof, washable and other protection.

▲ Highly integrated common negative drive IC can save 30% - 40% energy compared with traditional products.

**Eco Rental Series** 

| BSU63F                     |                                                                         |          |          |              |          |          |          |
|----------------------------|-------------------------------------------------------------------------|----------|----------|--------------|----------|----------|----------|
| MODEL                      | BSU63F09                                                                | BSU63F11 | BSU63F12 | BSU63F15     | BSU63F18 | BSU63F25 | BSU63F37 |
| Pixel Pitch(mm)            | 0.9375                                                                  | 1.17     | 1.25     | 1.5625       | 1.875    | 2.5      | 3.75     |
| Pixel Density (pixels/sqm) | 1,137,778                                                               | 728,178  | 640,000  | 409,600      | 284,444  | 151,703  | 71,111   |
| Cabinet Resolution         | 640*360                                                                 | 512*288  | 480*270  | 384*216      | 320*180  | 240*128  | 160*90   |
| Mask                       | Four in one                                                             | NO       | NO       | Optional     | NO       | NO       | YES      |
| Lamp Type                  | MINI Four in one                                                        | SMD0808  | SMD1010  | SMD1010/1212 | SMD1515  | SMD2121  | SMD2021  |
| Cabinet Size(mm)           | 600*337.5*73mm                                                          |          |          |              |          |          |          |
| Pixels Calibration         | Standard color and brightness calibration                               |          |          |              |          |          |          |
| Brightness                 | 100cd~2500cd/m <sup>2</sup> (Optional highlight)                        |          |          |              |          |          |          |
| Gray Scale                 | 10~24Bit                                                                |          |          |              |          |          |          |
| Color Temp                 | 2500К~10000К                                                            |          |          |              |          |          |          |
| Control System             | Synchronous Control                                                     |          |          |              |          |          |          |
| Frame Frequency            | 60Hz, 120Hz                                                             |          |          |              |          |          |          |
| Refresh Rate               | 3840Hz                                                                  |          |          |              |          |          |          |
| Working Voltage            | AC: 110V~240V,50~60Hz                                                   |          |          |              |          |          |          |
| Power Consumption          | Common anode: 100w/m²-300w/m² Common cathode: ≤160w/m²                  |          |          |              |          |          |          |
| Working Voltage            | Common anode: ≤760w/m <sup>2</sup> Common cathode: ≤500w/m <sup>2</sup> |          |          |              |          |          |          |
| Lifetime(hours)            | 100,000                                                                 |          |          |              |          |          |          |
| Operating Temp( $C$ )      | -20 C~+50 C                                                             |          |          |              |          |          |          |
| Storage Temp( C )          | -25 C~+60 C                                                             |          |          |              |          |          |          |
| Humidity Range             | 10%~80%, Non-condensing                                                 |          |          |              |          |          |          |
| Weight                     | 7.18kg                                                                  |          |          |              |          |          |          |
| Control System             | nova / colorlight / brompton                                            |          |          |              |          |          |          |