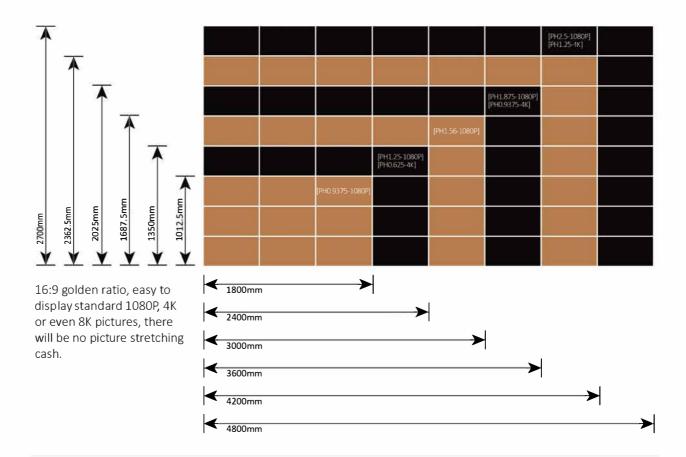

## High-End common cathode, Energy saving and high brightness,HDR imaging

Simple combination achievement extraordinary experience, 16:9 visual proportion, can satisfy 8K giant curtain point-to-point high-definition display, product internal highly integrated, disassembly and maintenance more handy, hot plug, Each cabinet weighs 7.18KG, 58MM thickness, integration TOPCOB special processing, meet the lamp surface waterproof, collision-proof, dust-proof, washable and other protection.