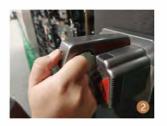

## **Completely Front Maintenance**

Step 1: Place the magnetic tool against the cabinet.

Step 2: Attach the magnetic surface of the magnetic tool to the module and make sure it is approximately in the middle of the module.