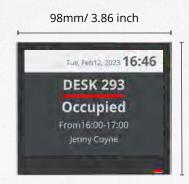

## EP-0400 Lite Desk Booking

| Display                    | Size(inch)                                  | 4.2", E-Paper                                  |
|----------------------------|---------------------------------------------|------------------------------------------------|
|                            | Display Resolution                          | 400 x 300                                      |
|                            | Color                                       | Black-White-Red                                |
|                            | Viewing angle (H / V)                       | 178 / 178 degree                               |
|                            | Orientation display                         | Landscape / Portrait                           |
| I/O Interface ( External ) | Reset Hole                                  | x1                                             |
|                            | Physical Button                             | x3                                             |
|                            | LED light indicator                         | X1, Green / Red / Orange / Blue                |
| Power & Connectivity       | RF communication                            | Bluetooth Low Energy 5.0                       |
|                            | Power input                                 | 4 x CR2450                                     |
|                            | Battery Life                                | 3 years ( 5 times refresh / day)               |
| Mechanical                 | Dimension (WxDxH) (mm / inch) (Estimated)   | 98 mm x 85mm x 11.2 mm (3.86"x 3.35" x 0.44 ") |
|                            | Net. Weight (Estimated)                     | 100g                                           |
|                            | Weight (Estimated)                          | 150g                                           |
|                            | Mounting type                               | Glass / Surface                                |
|                            | Material                                    | Plastic                                        |
| Environment                | Operating Temperature(°C)                   | 0~40°C                                         |
|                            | Storage Temperature (package included) (°C) | -20C to 60°C                                   |
|                            | Ambient Relative Humidity                   | 0 to 90% (non-condensing)                      |
| Certification & Safety     | Certification                               | CE / UKCA / FCC / BSMI / NCC / CB              |
|                            | Green                                       | RoHS 3.0                                       |
| Warranty                   | Warranty Period                             | 1 year                                         |
| Accessory                  | Screw                                       | Optional                                       |
|                            | Bracket                                     | Optional                                       |
|                            | Mounting Tape                               | Optional                                       |
|                            | QSG                                         | Yes                                            |
|                            | Desktop stand                               | Optional                                       |