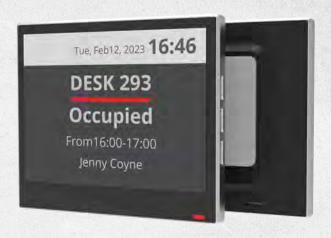

## An Ecofriendly and Long Lasting **Desk Booking Solution**

Featuring our #1 long-lasting desk booking device, the EP-0400. This small form factored device is built with an ultra-low power e-paper display, and offers frictionless integration onto your desks while not costing a fortune.