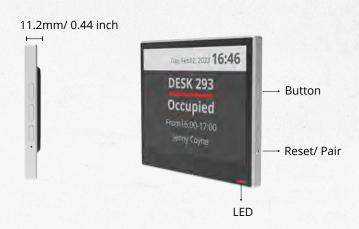

## EP-0400 Lite Desk Booking

| Display                    | Size(inch)                                  | 4.2", E-Paper                                  |
|----------------------------|---------------------------------------------|------------------------------------------------|
|                            | Display Resolution                          | 400 x 300                                      |
|                            | Color                                       | Black-White-Red                                |
|                            | Viewing angle (H / V)                       | 178 / 178 degree                               |
|                            | Orientation display                         | Landscape / Portrait                           |
| I/O Interface ( External ) | Reset Hole                                  | x1                                             |
|                            | Physical Button                             | x3                                             |
|                            | LED light indicator                         | X1, Green / Red / Orange / Blue                |
| Power & Connectivity       | RF communication                            | Bluetooth Low Energy 5.0                       |
|                            | Power input                                 | 4 x CR2450                                     |
|                            | Battery Life                                | 3 years ( 5 times refresh / day)               |
| Mechanical                 | Dimension (WxDxH) (mm / inch) (Estimated)   | 98 mm x 85mm x 11.2 mm (3.86"x 3.35" x 0.44 ") |
|                            | Net. Weight (Estimated)                     | 100g                                           |
|                            | Weight (Estimated)                          | 150g                                           |
|                            | Mounting type                               | Glass / Surface                                |
|                            | Material                                    | Plastic                                        |
| Environment                | Operating Temperature(°C)                   | 0~40°C                                         |
|                            | Storage Temperature (package included) (°C) | -20C to 60°C                                   |
|                            | Ambient Relative Humidity                   | 0 to 90% (non-condensing)                      |
| Certification & Safety     | Certification                               | CE / UKCA / FCC / BSMI / NCC / CB              |
|                            | Green                                       | RoHS 3.0                                       |
| Warranty                   | Warranty Period                             | 1 year                                         |
| Accessory                  | Screw                                       | Optional                                       |
|                            | Bracket                                     | Optional                                       |
|                            | Mounting Tape                               | Optional                                       |
|                            | QSG                                         | Yes                                            |
|                            | Desktop stand                               | Optional                                       |